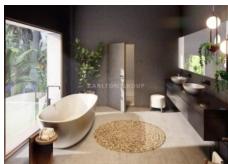

The kitchen is double sided featuring a closed off area for staff to prepare and cook and a front facing kitchen to host cocktails and show off the custom finish work and cabinets.

Elegant over sized master suite features large dressing room, bathroom with soaking tub and floor to ceiling windows, private sitting area easy access to stairwell to gymnasium upstairs with private terrace. Stairwell permits access to private office suite with spacious terrace perfect for an in home office.