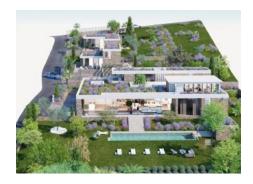

# SAINT-PAUL-DE-VENCE • € 1,700,000 ~ 5,800,000

□5 £ % 〒 ±

Idilic location in historic St Paul de Vence: Group of 3 Villas, new construction, delivery mid 2025. Luxury finish. Villas range in size from 140m2 to 531m2 3-5 bedrooms each with private pool and some featuring sea view. Ref 13512

Villa Jardin de Sens: The largest and most luxurious villa in the collection. Spacious and light filled formal entry way features views into private open spaces, center courtyard and architectural stairwells. Oversized living and dining room opens to the principal terrace with landscaped garden that descends down to large pool and poorhouse perfect for entertaining and enjoying the climate of the French Riviera. These spacious areas will easily accommodate all your friends and family for meals and special occasions.

Villa Jardin de Sens is truly an Oasis in the French Riviera adjacent to culture, shopping and close to beaches and mountains.