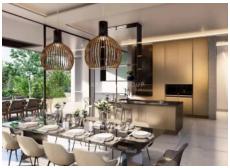

--

Villa Bleue (duplex): the smallest villa in the collection boasting a sea view from its principal private terrace featuring a plunge pool. Soak up the sun or enjoy the sunset from your private sea view terrace adjacent to your marvelously equipped new kitchen with large island, high ceilings, sliding glass doors and elegant book shelves. The architecture brings the outside into this modern townhome.

The kitchen is double sided featuring a closed off area for staff to prepare and cook and a front facing kitchen to host cocktails and show off the custom finish work and cabinets.

Elegant over sized master suite features large dressing room, bathroom with soaking tub and floor to ceiling windows, private sitting area easy access to stairwell to gymnasium upstairs with private terrace. Stairwell permits access to private office suite with spacious terrace perfect for an in home office.