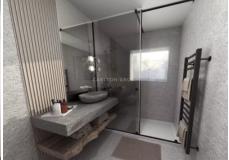

The kitchen is double sided featuring a closed off area for staff to prepare and cook and a front facing kitchen to host cocktails and show off the custom finish work and cabinets.

Elegant over sized master suite features large dressing room, bathroom with soaking tub and floor to ceiling windows, private sitting area easy access to stairwell to gymnasium upstairs with private terrace. Stairwell permits access to private office suite with spacious terrace perfect for an in home office.