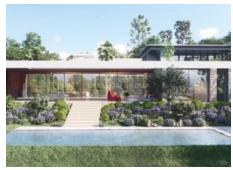

Villa Jardin de Sens: The largest and most luxurious villa in the collection. Spacious and light filled formal entry way features views into private open spaces, center courtyard and architectural stairwells. Oversized living and dining room opens to the principal terrace with landscaped garden that descends down to large pool and poorhouse perfect for entertaining and enjoying the climate of the French Riviera. These spacious areas will easily accommodate all your friends and family for meals and special occasions.

The kitchen is double sided featuring a closed off area for staff to prepare and cook and a front facing kitchen to host cocktails and show off the custom finish work and cabinets.

Elegant over sized master suite features large dressing room, bathroom with soaking tub and floor to ceiling windows, private sitting area easy access to stairwell to gymnasium upstairs with private terrace. Stairwell permits access to private office suite with spacious terrace perfect for an in home office.