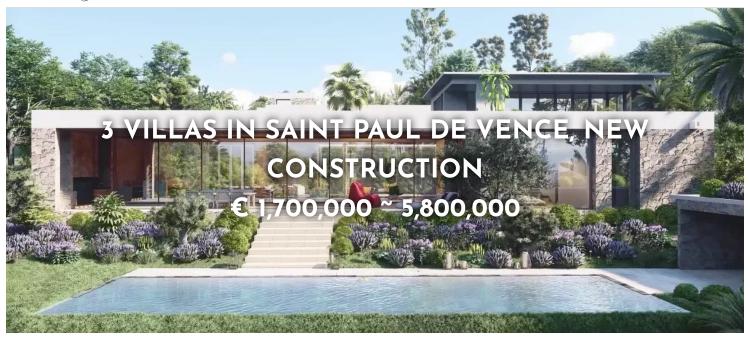

# SAINT-PAUL-DE-VENCE • € 1,700,000 ~ 5,800,000

□5 £ % 〒 ±

Idilic location in historic St Paul de Vence: Group of 3 Villas, new construction, delivery mid 2025. Luxury finish. Villas range in size from 140m2 to 531m2 3-5 bedrooms each with private pool and some featuring sea view. Ref 13512